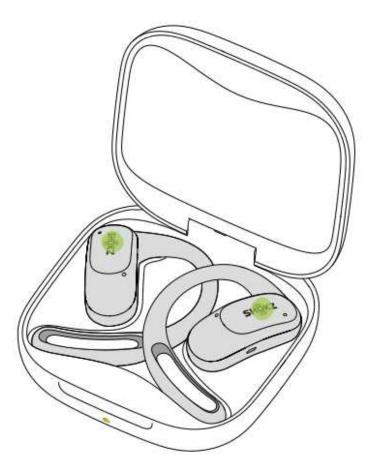

## Kết nối

Khi sử dụng sản phẩm lần đầu tiên: Mở hộp sạc để OpenFit Air chuyển sang chế độ kết nối Bluetooth, với đèn báo nhấp nháy màu cam và lục luân phiên.

Cho các lần kết nối tiếp theo:

- 1. Đặt cả hai tai nghe vào hộp sạc.
- 2. Nhấn giữ đồng thời hai ngón tay tại khu vực cảm ứng cho đến khi đèn LED nháy màu cam và lục cho biết tai nghe đã vào chế độ ghép nối.