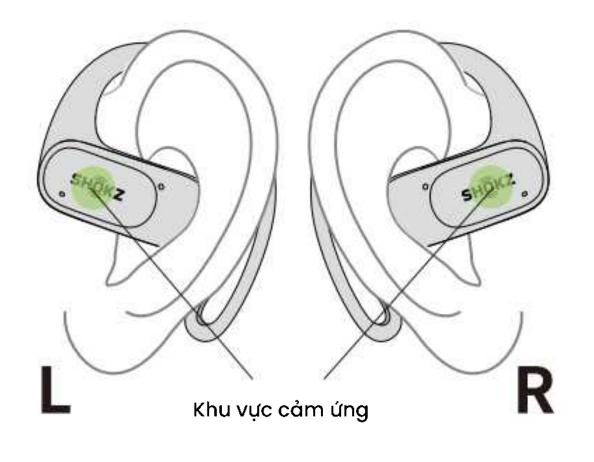

cảm ứng vị trí tại logo Shokz trên tai nghe.

## Hộp tai nghe



Đèn LED chỉ báo hộp sạc

## Kết nối



Khi sử dụng sản phẩm lần đầu tiên: Mở hộp sạc để OpenFit Air chuyển sang chế độ kết nối Bluetooth, với đèn báo nhấp nháy màu cam và lục luân phiên.

Cho các lần kết nối tiếp theo:

- 1. Đặt cả hai tai nghe vào hộp sạc.
- 2. Nhấn giữ đồng thời hai ngón tay tại khu vực cảm ứng cho đến khi đèn LED nháy màu cam và lục cho biết tai nghe đã vào chế độ ghép nối.



3. Kích hoạt Bluetooth và chọn "OpenFit Air by Shokz." Thiết bị sẽ hiển thị kết nối thành công khi hoàn tất.

### Cách đeo



- 1. Lấy tai nghe ra khỏi hộp sạc.
- 2. Đặt tai nghe trên tai.



- 3. Xoay ear hooks xuống dọc theo vành tai để đạt được vị trí thích hợp.
- 4.Sẵn sàng sử dụng.

# ĐIỀU KHIỂN CẢM ỨNG

## Điều chỉnh bài hát



| L | Nhấn đúp trong khi phát nhạc                           |
|---|--------------------------------------------------------|
| R | Phát bài tiếp theo 🥚 🔵<br>Nhấn đúp trong khi phát nhạc |

## Cuộc gọi



## Điều chỉnh âm lượng



### Sử dụng độc lập



Cả hai tai nghe đều có thể sử dụng độc lập cho nghe nhạc và cuộc gọi. Khi sử dụng riêng lẻ, tai nghe vẫn giữ các chức năng cơ bản của nó (Xem thêm tại mục Điều chỉnh bài hát ở trang 14 và Cuộc gọi ở trang 15).

## **ĐÈN LED**

### Đèn LED của hộp sạc



#### Khi tai nghe đặt trong hộp sạc, đèn LED sẽ thể hiện mức độ pin của tai nghe

| Pin đầy | Khi mở, đèn xanh tắt sau 5 giây |
|---------|---------------------------------|
| Pin yếu | Khi mở, đèn cam tắt sau 5 giây  |

\***Chú ý:** Khi hai tai nghe nằm trong hộp sạc, đèn LED sẽ thể hiện