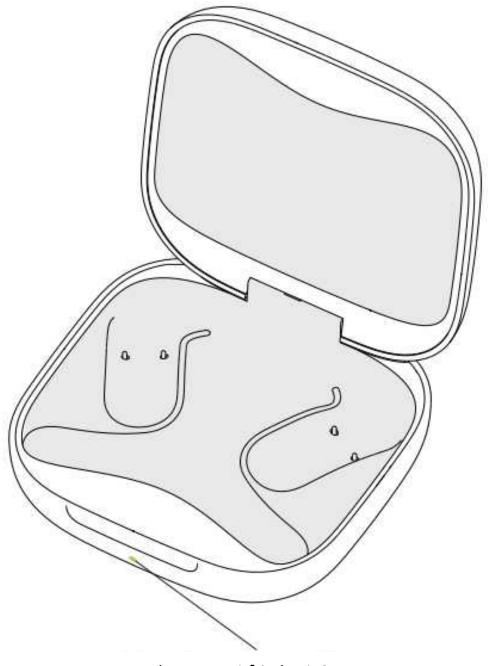

## Hộp tai nghe

Đèn LED chỉ báo hộp sạc

#### Khi tai nghe đặt trong hộp sạc, đèn LED sẽ thể hiện mức độ pin của tai nghe

| Pin đầy | Khi mở, đèn xanh tắt sau 5 giây |
|---------|---------------------------------|
| Pin yếu | Khi mở, đèn cam tắt sau 5 giây  |

\***Chú ý:** Khi hai tai nghe nằm trong hộp sạc, đèn LED sẽ thể hiện mức độ pin của tai nghe có pin yếu hơn.

Đèn LED hộp sạc

#### 2. Khi tai nghe bên ngoài hộp sạc, đèn LED sẽ thể hiện mức độ pin của hộp sạc

| Hộp sạc pin đầy | Đèn xanh tắt sau 5 giây khi mở hoặc đóng hộp |
|-----------------|----------------------------------------------|
|                 | sạc                                          |
| Hộp sạc pin yếu | Đèn cam tắt sau 5 giây khi mở hoặc đóng hộp  |
|                 | sạc                                          |