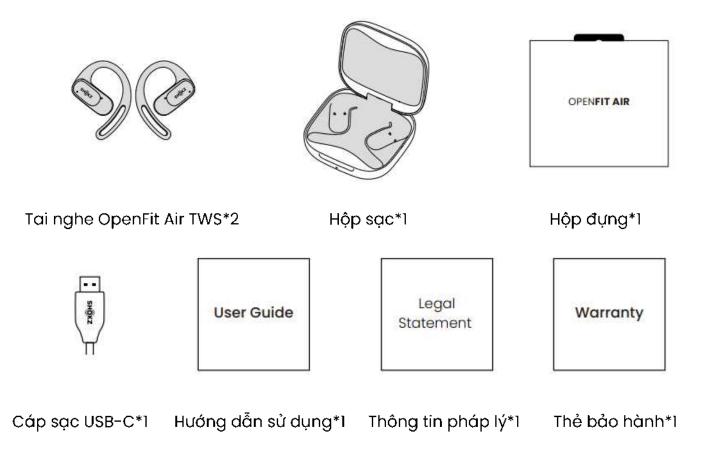

## CÓ GÌ TRONG HỘP

Có gì trong hộp

Không sử dụng sản phẩm nếu không đủ các thành phần ở trên hoặc sản phẩm bị hư tổn. Liên hệ ngay người bán, hoặc Shokz ngay để được hỗ trợ. (Xem trang 34: Bảo hành)