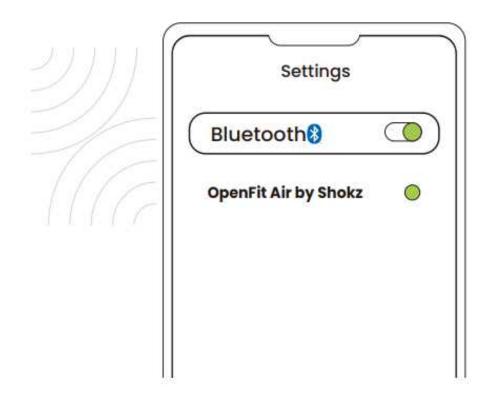

## Kết nối

Khi sử dụng sản phẩm lần đầu tiên: Mở hộp sạc để OpenFit Air chuyển sang chế độ kết nối Bluetooth, với đèn báo nhấp nháy màu cam và lục luân phiên.

Cho các lần kết nối tiếp theo:

- 1. Đặt cả hai tai nghe vào hộp sạc.
- 2. Nhấn giữ đồng thời hai ngón tay tại khu vực cảm ứng cho đến khi đèn LED nháy màu cam và lục cho biết tai nghe đã vào chế độ ghép nối.

3. Kích hoạt Bluetooth và chọn "OpenFit Air by Shokz." Thiết bị sẽ hiển thị kết nối thành công khi hoàn tất.