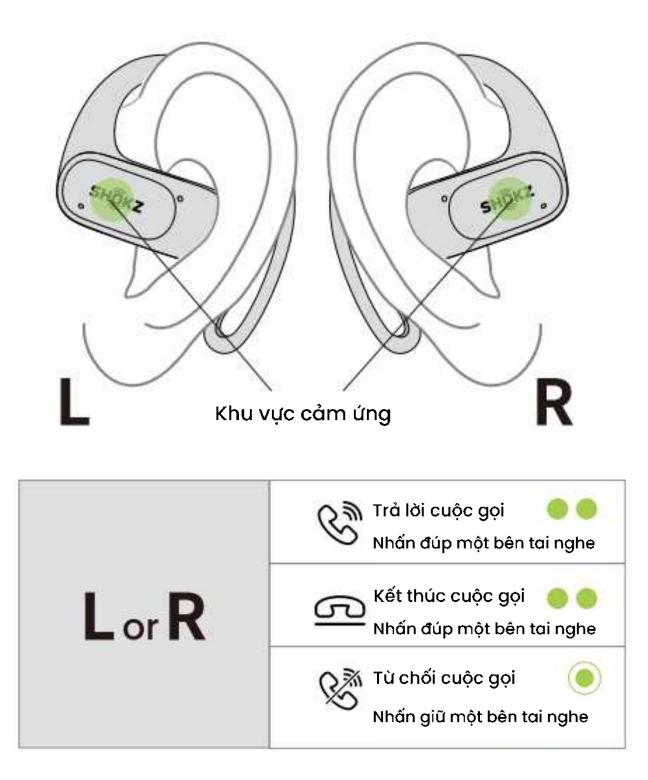

ới đèn báo nhấp nháy màu cam và lục luân phiên.

Cho các lần kết nối tiếp theo:

- 1. Đặt cả hai tai nghe vào hộp sạc.
- 2. Nhấn giữ đồng thời hai ngón tay tại khu vực cảm ứng cho đến khi đèn LED nháy màu cam và lục cho biết tai nghe đã vào chế độ ghép nối.



3. Kích hoạt Bluetooth và chọn "OpenFit Air by Shokz." Thiết bị sẽ hiển thị kết nối thành công khi hoàn tất.

### Cách đeo



- 1. Lấy tai nghe ra khỏi hộp sạc.
- 2. Đặt tai nghe trên tai.



- 3. Xoay ear hooks xuống dọc theo vành tai để đạt được vị trí thích hợp.
- 4.Sẵn sàng sử dụng.

# ĐIỀU KHIỂN CẢM ỨNG

## Điều chỉnh bài hát



| L | Nhấn đúp trong khi phát nhạc                           |
|---|--------------------------------------------------------|
| R | Phát bài tiếp theo 🥚 🔵<br>Nhấn đúp trong khi phát nhạc |

## Cuộc gọi



## Điều chỉnh âm lượng



### Sử dụng độc lập



Cả hai tai nghe đều có thể sử dụng độc lập cho nghe nhạc và cuộc gọi. Khi sử dụng riêng lẻ, tai nghe vẫn giữ các chức năng cơ bản của nó (Xem thêm tại mục Điều chỉnh bài hát ở trang 14 và Cuộc gọi ở trang 15).

## **ĐÈN LED**

### Đèn LED của hộp sạc



#### Khi tai nghe đặt trong hộp sạc, đèn LED sẽ thể hiện mức độ pin của tai nghe

| Pin đầy | Khi mở, đèn xanh tắt sau 5 giây |
|---------|---------------------------------|
| Pin yếu | Khi mở, đèn cam tắt sau 5 giây  |

\***Chú ý:** Khi hai tai nghe nằm trong hộp sạc, đèn LED sẽ thể hiện mức độ pin của tai nghe có pin yếu hơn.



Đèn LED hộp sạc

#### 2. Khi tai nghe bên ngoài hộp sạc, đèn LED sẽ thể hiện mức độ pin của hộp sạc

| Hộp sạc pin đầy | Đèn xanh tắt sau 5 giây khi mở hoặc đóng