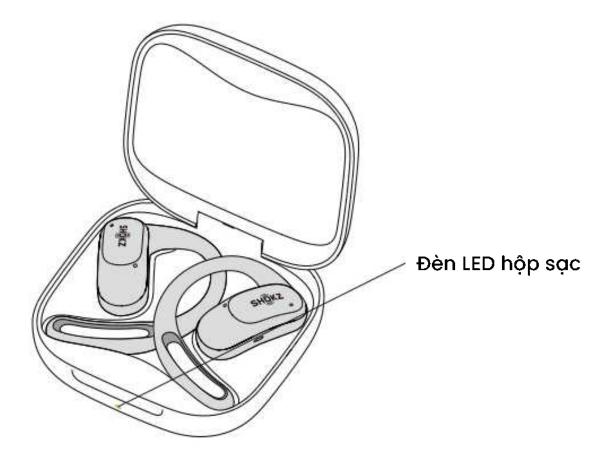

## Hộp tai nghe

Đèn LED chỉ báo hộp sạc

### Đèn LED của hộp sạc

\***Chú ý:** Khi hai tai nghe nằm trong hộp sạc, đèn LED sẽ thể hiện mức độ pin của tai nghe có pin yếu hơn.

Đèn LED hộp sạc