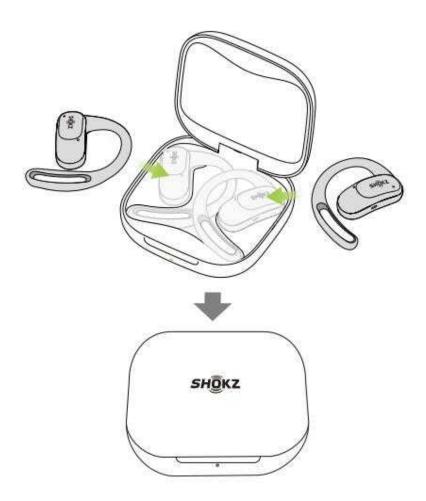

## Kết nối

Khi sử dụng sản phẩm lần đầu tiên: Mở hộp sạc để OpenFit Air chuyển sang chế độ kết nối Bluetooth, với đèn báo nhấp nháy màu cam và lục luân phiên.

Cho các lần kết nối tiếp theo:

- 1. Đặt cả hai tai nghe vào hộp sạc.
- 2. Nhấn giữ đồng thời hai ngón tay tại khu vực cảm ứng cho đến khi đèn LED nháy màu cam và lục cho biết tai nghe đã vào chế độ ghép nối.

3. Kích hoạt Bluetooth và chọn "OpenFit Air by Shokz." Thiết bị sẽ hiển thị kết nối thành công khi hoàn tất.