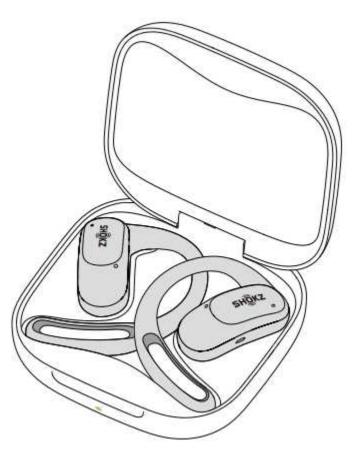

## Cấu trúc

\*Khu vực cảm ứng vị trí tại logo Shokz trên tai nghe.

### Cách đeo

- 1. Lấy tai nghe ra khỏi hộp sạc.
- 2. Đặt tai nghe trên tai.

- 3. Xoay ear hooks xuống dọc theo vành tai để đạt được vị trí thích hợp.
- 4.Sẵn sàng sử dụng.