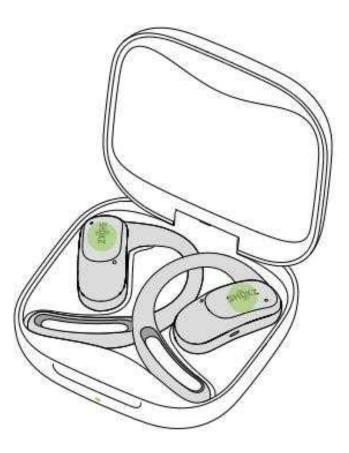

## Cấu trúc

\*Khu vực cảm ứng vị trí tại logo Shokz trên tai nghe.

## Kết nối

Khi sử dụng sản phẩm lần đầu tiên: Mở hộp sạc để OpenFit Air chuyển sang chế độ kết nối Bluetooth, với đèn báo nhấp nháy màu cam và lục luân phiên.

Cho các lần kết nối tiếp theo:

- 1. Đặt cả hai tai nghe vào hộp sạc.
- 2. Nhấn giữ đồng thời hai ngón tay tại khu vực cảm ứng cho đến khi đèn LED nháy màu cam và lục cho biết tai nghe đã vào chế độ ghép nối.