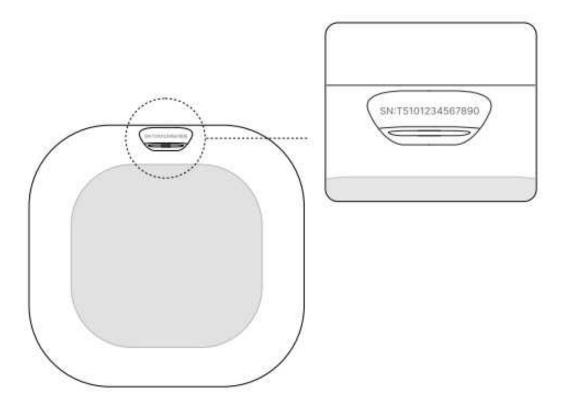

## Vị trí số seri

Số seri sản phẩm đã được ghi trên mã vạch của bao bì và phiếu bảo hành. Hộp sạc cũng có số seri được in ở cạnh bên ổ cắm sạc.