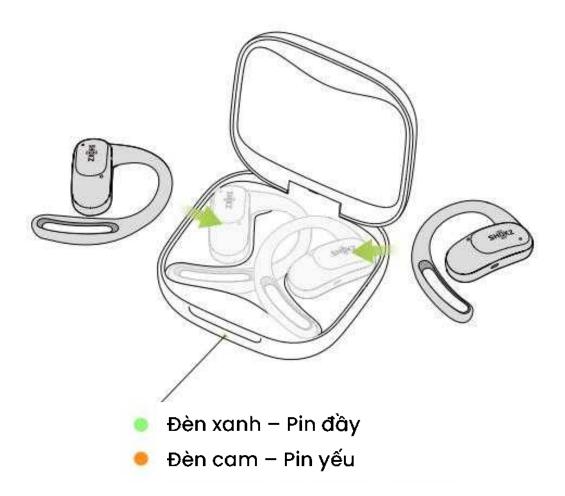

#### Khi tai nghe đặt trong hộp sạc, đèn LED sẽ thể hiện mức độ pin của tai nghe

| Pin đầy | Khi mở, đèn xanh tắt sau 5 giây |
|---------|---------------------------------|
| Pin yếu | Khi mở, đèn cam tắt sau 5 giây  |

\***Chú ý:** Khi hai tai nghe nằm trong hộp sạc, đèn LED sẽ thể hiện mức độ pin của tai nghe có pin yếu hơn.

Đèn LED hộp sạc