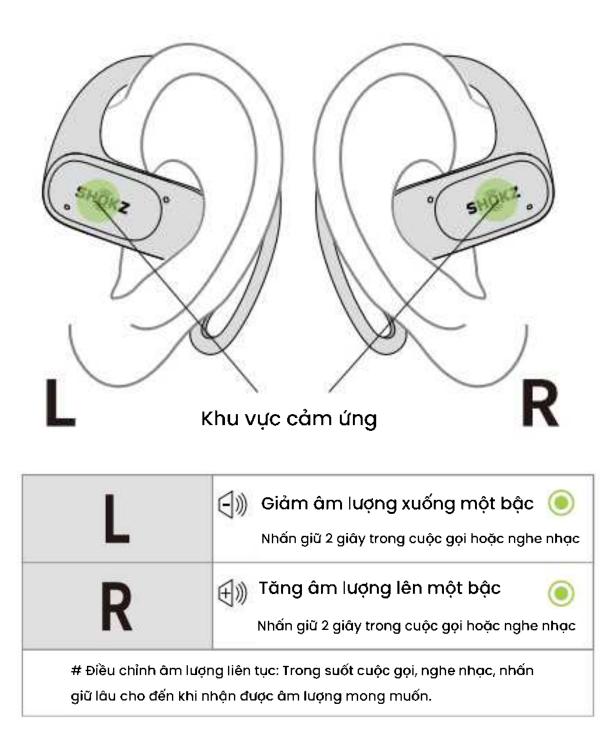

am và lục luân phiên.

Cho các lần kết nối tiếp theo:

- 1. Đặt cả hai tai nghe vào hộp sạc.
- 2. Nhấn giữ đồng thời hai ngón tay tại khu vực cảm ứng cho đến khi đèn LED nháy màu cam và lục cho biết tai nghe đã vào chế độ ghép nối.



3. Kích hoạt Bluetooth và chọn "OpenFit Air by Shokz." Thiết bị sẽ hiển thị kết nối thành công khi hoàn tất.

### Cách đeo



- 1. Lấy tai nghe ra khỏi hộp sạc.
- 2. Đặt tai nghe trên tai.



- 3. Xoay ear hooks xuống dọc theo vành tai để đạt được vị trí thích hợp.
- 4.Sẵn sàng sử dụng.

# ĐIỀU KHIỂN CẢM ỨNG

## Điều chỉnh bài hát



| L | Nhấn đúp trong khi phát nhạc                           |
|---|--------------------------------------------------------|
| R | Phát bài tiếp theo 🥚 🔵<br>Nhấn đúp trong khi phát nhạc |

## Cuộc gọi



## Điều chỉnh âm lượng



### Sử dụng độc lập



Cả hai tai nghe đều có thể sử dụng độc lập cho nghe nhạc và cuộc gọi. Khi sử dụng riêng lẻ, tai nghe vẫn giữ các chức năng cơ bản của nó (Xem thêm tại mục Điều chỉnh bài hát ở trang 14 và Cuộc gọi ở trang 15).

## **ĐÈN LED**

### Đèn LED của hộp sạc



#### Khi tai nghe đặt trong hộp sạc, đèn LED sẽ thể hiện mức độ pin của tai nghe

| Pin đầy | Khi mở, đèn xanh tắt sau 5 giây |
|---------|---------------------------------|
| Pin yếu | Khi mở, đèn cam tắt sau 5 giây  |

\***Chú ý:** Khi hai tai nghe nằm trong hộp sạc, đèn LED sẽ thể hiện mức độ pin của tai nghe có pin yếu hơn.



Đèn LED hộp sạc

#### 2. Khi tai nghe bên ngoài hộp sạc, đèn LED sẽ thể hiện mức độ pin của hộp sạc

| Hộp sạc pin đầy | Đèn xanh tắt sau 5 giây khi mở hoặc đóng hộp |
|-----------------|-