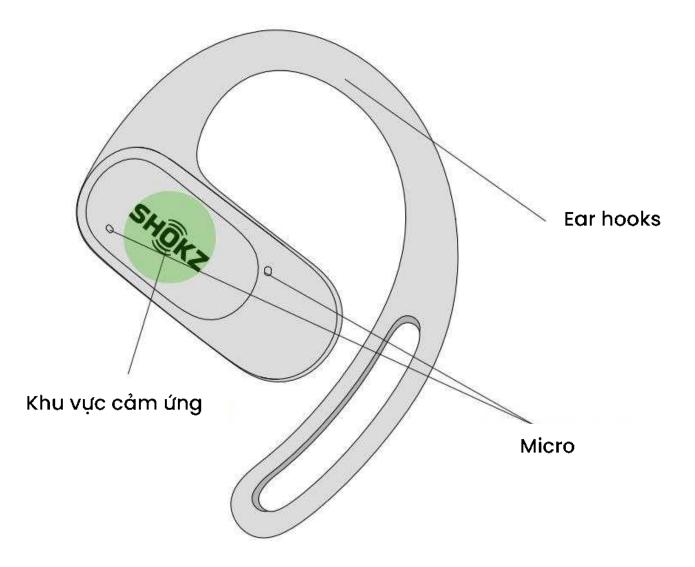

gọi                |    |
| Điều chỉnh âm lượng     | 16 |
| Sử dụng độc lập         | 17 |
| ĐÈN LED                 |    |
| Đèn LED của hộp sạc     |    |
| NGUỒN ĐIỆN              | 21 |
| Mở/Tắt và Thời gian chờ | 22 |
| Sạc tai nghe            | 24 |
| Sạc hộp sạc             | 25 |
| TÍNH NĂNG BỔ SUNG       | 26 |

| Kết nối tự động  |    |
|------------------|----|
| Cài đặt lại      |    |
| BẢO QUẢN         | 29 |
| Vệ sinh          |    |
| Chuẩn IP         |    |
| DỊCH VỤ BẢO HÀNH | 32 |
| Vị trí số seri   |    |
| Bảo hành         |    |

## CÓ GÌ TRONG HỘP

Có gì trong hộp



Không sử dụng sản phẩm nếu không đủ các thành phần ở trên hoặc sản phẩm bị hư tổn. Liên hệ ngay người bán, hoặc Shokz ngay để được hỗ trợ. (Xem trang 34: Bảo hành)

## CÁCH ĐEO & SỬ DỤNG

## Cấu trúc



\*Khu vực cảm ứng vị trí tại logo Shokz trên tai nghe.

## Hộp tai nghe



Đèn LED chỉ báo hộp sạc

## Kết nối



Khi sử dụng sản phẩm lần đầu tiên: Mở hộp sạc để OpenFit Air chuyển sang chế độ kết nối Bluetooth, với đèn báo nhấp nháy màu cam và lục luân phiên.

Cho các lần kết nối tiếp theo:

- 1. Đặt cả hai tai nghe vào hộp sạc.
- 2. Nhấn giữ đồng thời hai ngón tay tại khu vực cảm ứng cho đến khi đèn LED nháy màu cam và lục cho biết tai nghe đã vào chế độ ghép nối.



3. Kích hoạt Bluetooth và chọn "OpenFit Air by Shokz." Thiết bị sẽ hiển thị kết nối thành công khi hoàn tất.

### Cách đeo



- 1. Lấy tai nghe ra khỏi hộp sạc.
- 2. Đặt tai nghe trên tai.



- 3. Xoay ear hooks xuống dọc theo vành tai để đạt được vị trí thích hợp.
- 4.Sẵn sàng sử dụng.

# ĐIỀU KHIỂN CẢM ỨNG

## Điều chỉn