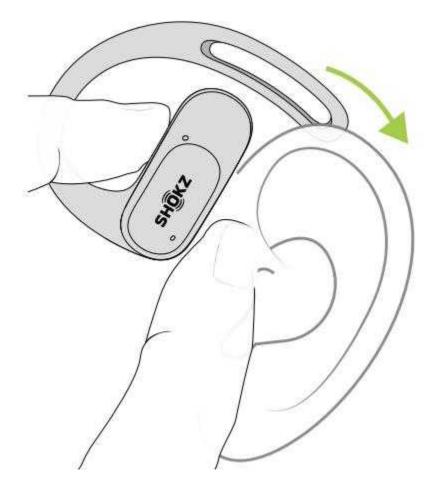

### Cách đeo

- 1. Lấy tai nghe ra khỏi hộp sạc.
- 2. Đặt tai nghe trên tai.

- 3. Xoay ear hooks xuống dọc theo vành tai để đạt được vị trí thích hợp.
- 4.Sẵn sàng sử dụng.