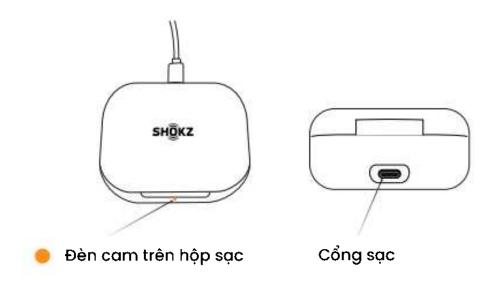

## Hộp tai nghe

Đèn LED chỉ báo hộp sạc

### Sạc hộp sạc

Kết nối cáp sạc USB-A đến USB-C vào hộp sạc và cắm vào bộ nguồn USB-A hoặc bộ sạc được chứng nhận. Đèn màu cam sáng liên tục trên hộp sạc cho biết hộp sạc đang sạc. Đèn xanh sáng liên tục cho biết hộp sạc đã được sạc đầy.