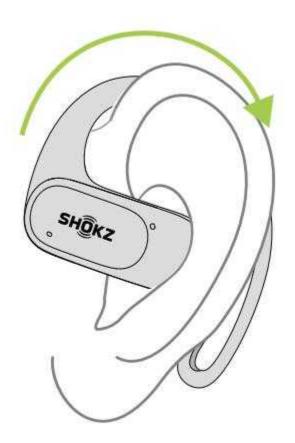

### Cách đeo

- 1. Lấy tai nghe ra khỏi hộp sạc.
- 2. Đặt tai nghe trên tai.

- 3. Xoay ear hooks xuống dọc theo vành tai để đạt được vị trí thích hợp.
- 4.Sẵn sàng sử dụng.